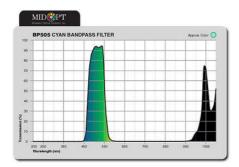

F/BP505-C

Bandpassfilter - standard, 505nm, for C-Mount

- Work area 485-550 nm
- For Cyan LED